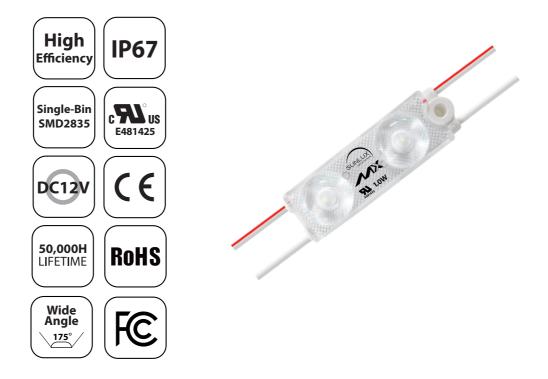

## $\cdot$ High Luminous Efficacy LED Module Solution for Signage and Cabinets

- · Electrical and material safety certified (UL, CE and RoHS Certificates)
- · Industry-leading, single-bin SMD2835 LED chips
- $\cdot$  Ultra Sonic Welding Technology provides extreme weather protection (IP68)
- $\cdot$  Secure and easy fastening with genuine double coated tissue 3M vadhesive
- $\cdot$  Guaranteed lifetime of more than 50,000 hours (L70)
- $\cdot$  High strength polycarbonate lens + ABS plastic body for harsh environments
- $\cdot$  Fully integrated 175° optical lens for wide and evenly distributed light

| Optical<br>Characteristic | Color      | Current<br>Dissipation<br>(mA) | Power<br>Consumption<br>(Watt) | Luminous<br>Flux (lm) | Luminous<br>Efficiency (lm/W) | CCT (Kelvin) | Viewing<br>Angle       |
|---------------------------|------------|--------------------------------|--------------------------------|-----------------------|-------------------------------|--------------|------------------------|
|                           | Cool White | 83                             | 1.0                            | 155                   | 155                           | 7,500K       | 175 (2 <del>0</del> ½) |