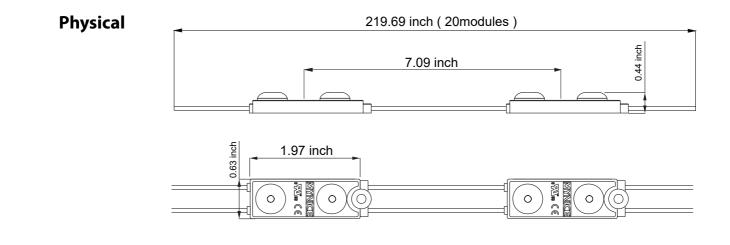

## Specifications SL-MX2W1.0

| pecifications                 | SL-MX2W1.0 2                                                                                                                                                                                                                                                                                                                                                                                                                                                                                                                                                                                                                                                                                                                                                                                                                                                                                                                                                                                                                                                                                                                                                                                                                                                                                                                                                                                                                                                                                                                                               |  |  |  |  |  |  |
|-------------------------------|------------------------------------------------------------------------------------------------------------------------------------------------------------------------------------------------------------------------------------------------------------------------------------------------------------------------------------------------------------------------------------------------------------------------------------------------------------------------------------------------------------------------------------------------------------------------------------------------------------------------------------------------------------------------------------------------------------------------------------------------------------------------------------------------------------------------------------------------------------------------------------------------------------------------------------------------------------------------------------------------------------------------------------------------------------------------------------------------------------------------------------------------------------------------------------------------------------------------------------------------------------------------------------------------------------------------------------------------------------------------------------------------------------------------------------------------------------------------------------------------------------------------------------------------------------|--|--|--|--|--|--|
| Electrical<br>Characteristics | Current dissipation: 83mA<br>Power consumption: 1.0W<br>Operating power: DC 12V<br>Maximum quantity for serial connection: 20 modules<br>Supports 12V dimming                                                                                                                                                                                                                                                                                                                                                                                                                                                                                                                                                                                                                                                                                                                                                                                                                                                                                                                                                                                                                                                                                                                                                                                                                                                                                                                                                                                              |  |  |  |  |  |  |
| Thermal                       | Heat dissipation: Ambient air<br>Operating ambient temperature: -4°F to 140°F<br>Storage ambient temperature: -4°F to 140°F                                                                                                                                                                                                                                                                                                                                                                                                                                                                                                                                                                                                                                                                                                                                                                                                                                                                                                                                                                                                                                                                                                                                                                                                                                                                                                                                                                                                                                |  |  |  |  |  |  |
| Waterproof<br>Rating          | IP67: Complete protection against dust and moisture. Immersion up to 1 meter under -<br>defined condition of pressure and time.                                                                                                                                                                                                                                                                                                                                                                                                                                                                                                                                                                                                                                                                                                                                                                                                                                                                                                                                                                                                                                                                                                                                                                                                                                                                                                                                                                                                                            |  |  |  |  |  |  |
| Construction                  | LED type: SMD 2835<br>Body, Lens, PCB: ABS, PC and FR-4<br>Cable: UL, AWM2468 18AWG<br>Pre-mounted 3M adhesive tape and screwing hole for mechanic fastening                                                                                                                                                                                                                                                                                                                                                                                                                                                                                                                                                                                                                                                                                                                                                                                                                                                                                                                                                                                                                                                                                                                                                                                                                                                                                                                                                                                               |  |  |  |  |  |  |
| Approval                      | EN 55015/A2: 2009<br>UL879 -U.S Standard for Electric Sign Components<br>C22.2 No. 207-M89-Canadian Standard for Portable and Stationary Electric Signs & Displays<br>RoHS Directive 2011/65/EU                                                                                                                                                                                                                                                                                                                                                                                                                                                                                                                                                                                                                                                                                                                                                                                                                                                                                                                                                                                                                                                                                                                                                                                                                                                                                                                                                            |  |  |  |  |  |  |
| Packaging                     | Anti-static vinyl bag: 100 modules (59 feet)<br>Master carton box: 1600 modules (16 vinyl bags)                                                                                                                                                                                                                                                                                                                                                                                                                                                                                                                                                                                                                                                                                                                                                                                                                                                                                                                                                                                                                                                                                                                                                                                                                                                                                                                                                                                                                                                            |  |  |  |  |  |  |
| Wiring Guide                  | Couput Power Supply   Maximum of 50 modules in a series. Additional series can be connected in parallel. Minimum of 18AWG wire is recommended. Consult with the wire manufacture for details on voltage drop and current limitations.   Image: Couput of the series can be connected in parallel. Image: Couput of the series can be connected in parallel.   Image: Couput of the series can be connected in parallel. Image: Couput of the series can be connected in parallel.   Image: Couput of the series can be connected in parallel. Image: Couput of the series can be connected in parallel.   Image: Couput of the series can be connected in parallel. Image: Couput of the series can be connected in parallel.   Image: Couput of the series can be connected in parallel. Image: Couput of the series can be connected in parallel.   Image: Couput of the series can be connected in parallel. Image: Couput of the series can be connected in parallel.   Image: Couput of the series can be connected in parallel. Image: Couput of the series can be connected in parallel.   Image: Couput of the series can be connected in parallel. Image: Couput of the series can be connected in parallel.   Image: Couput of the series can be connected in parallel. Image: Couput of the series can be connected in parallel.   Image: Couput of the series can be c |  |  |  |  |  |  |